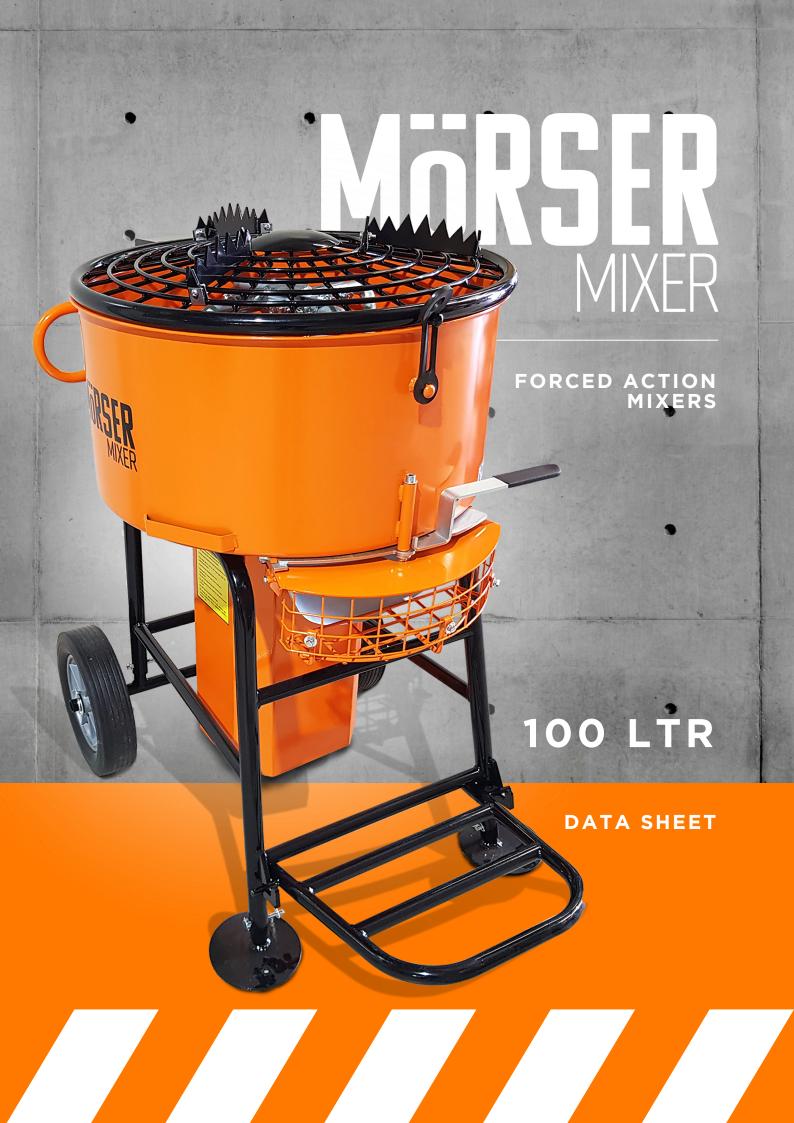

## MÖRSER MIXER

## **FEATURES & BENEFITS**

- European design and engineering
- Select from 100 ltr or 120 ltr, with a choice of 110 volt or 240 volt motor for both options
- Drum size equals the full mixing capacity - a
  100 ltr drum gives a 100 ltr mix
- Integrated trowel holder
- Tapered pan design for effective mixing with an extra wide chute to ensure fast emptying
- Lid incorporates a cut-out switch for extra safe operating
- Durable galvanised pan for an increased life span
- Large wheels and adjustable legs for optimum use in construction site environments
- Three serrated bag splitters on hinged lid for clean, speedy filling

- Empty into a bucket stood on the hinged frame; or hinge the frame up and empty into a barrow which can be positioned right under the delivery chute
- Ergonomically designed frame makes it easy to tip mixer on its back - great for loading into a small van or truck
- Complete arm and blade assembly easily removed to facilitate cleaning
- Four arms with large paddles for fast and efficient mixing
- On/off switch for motor fully protected in all environments
- Chute guard removable for an easy-clean
- Reinforced back axle designed for heavier loads
- Height adjustable legs for compatibility with site barrows
- Balance wheels for easy loading

## **PRODUCT CODES**

110 volt

23-4000

Also available in 240 volt for EU and other global markets, please enquire for further details

| TECHNICAL DATA   |                    |        |     |        |       |        |           |
|------------------|--------------------|--------|-----|--------|-------|--------|-----------|
| DRUM<br>CAPACITY | MIXING<br>CAPACITY | MOTOR  | RPM | WEIGHT | WIDTH | HEIGHT | WARRANTY  |
| 100 ltr          | 100 ltr            | 1.1 kW | 30  | 115 kg | 72 cm | 108 cm | 12 months |